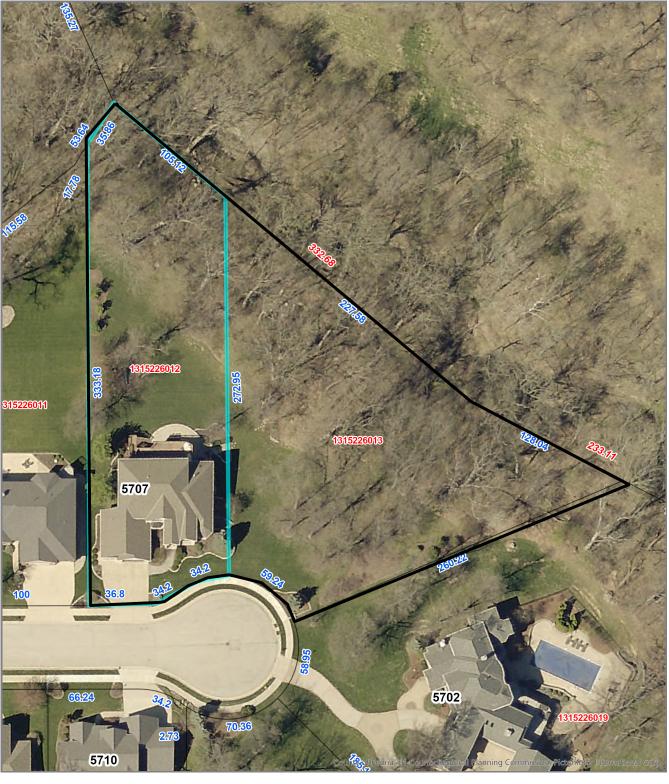

## 5707 W FORESTWOOD DRIVE, PEORIA

LogoView GIS website Disclaimer: Data is provided 'as is' without warranty or any representation of accuracy, timeliness or completeness. The burden for determining fitness for, or the appropriateness for use, rests solely on the requester. The requester acknowledges and accepts the limitations of the Data, including the fact that the Data is in a constant state of maintenance. This website is NOT intended to be used for legal litigation or boundary disputes and is informational only. -Peoria County GIS Division

Map Scale
1 inch = 71 feet
3/28/2023