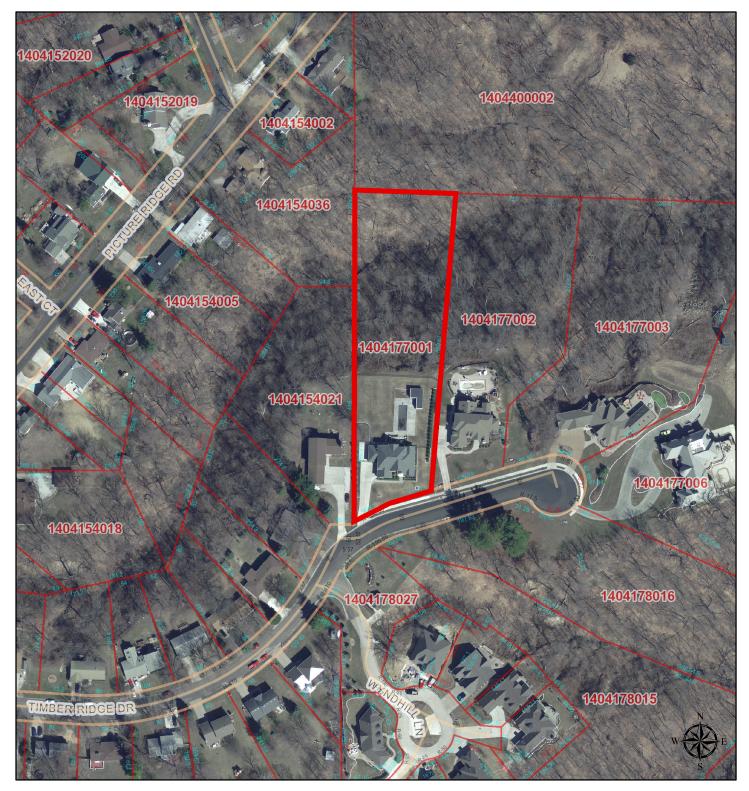

## 323 W TIMBER RIDGE DRIVE, PEORIA

| 1 | 2 |   |   | D | 6 |   |   |   | 8 | R | , ] | ſ |   | 4 |   |
|---|---|---|---|---|---|---|---|---|---|---|-----|---|---|---|---|
| c | 0 | u | N | т | y | U | 0 | v | E | R | N   | м | E | N | т |

Disclaimer: Data is provided 'as is' without warranty or any representation of accuracy, timeliness or completeness. The burden for determining fitness for, or the appropriateness for use, rests solely on the requester. The requester acknowledges and accepts the limitations of the Data, including the fact that the Data is in a constant state of maintenance. This website is NOT intended to be used for legal litigation or boundary disputes and is informational only. -Peoria County GIS Division

## 1 inch = 167 feet

County of Peoria, Tri-County Regional Planning Commission, Kucera International, Inc. Peoria County, IL, HERE, USGS