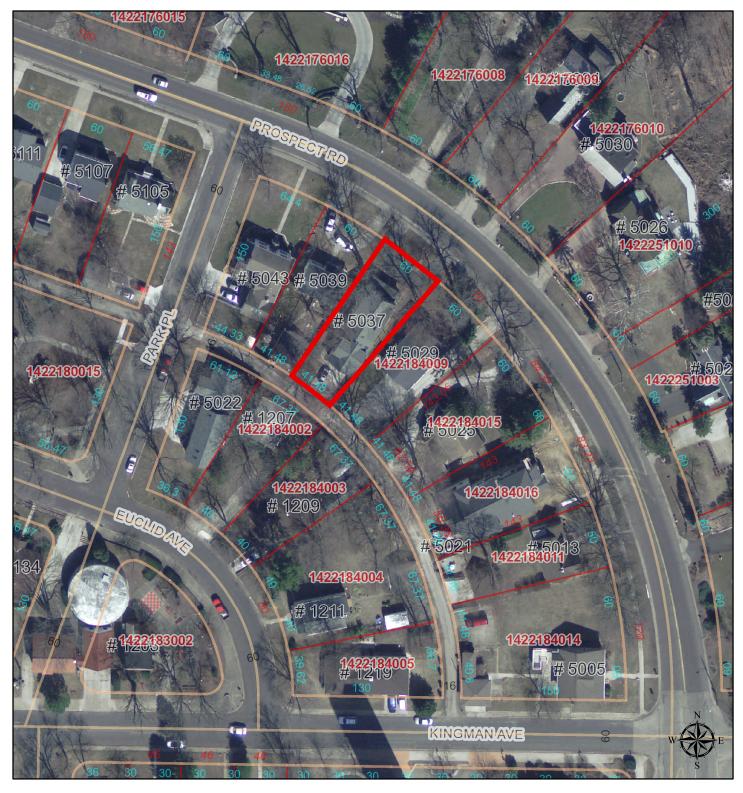

## 5037 N PROSPECT ROAD, PEORIA HEIGHTS

Disclaimer: Data is provided 'as is' without warranty or any representation of accuracy, timeliness or completeness. The burden for determining fitness for, or the appropriateness for use, rests solely on the requester. The requester acknowledges and accepts the limitations of the Data, including the fact that the Data is in a constant state of maintenance. This website is NOT intended to be used for legal litigation or boundary disputes and is informational only. -Peoria County GIS Division

County of Peoria, Tri-County Regional Planning Commission, Kucera International, Inc. Peoria County, IL, HERE, USGS