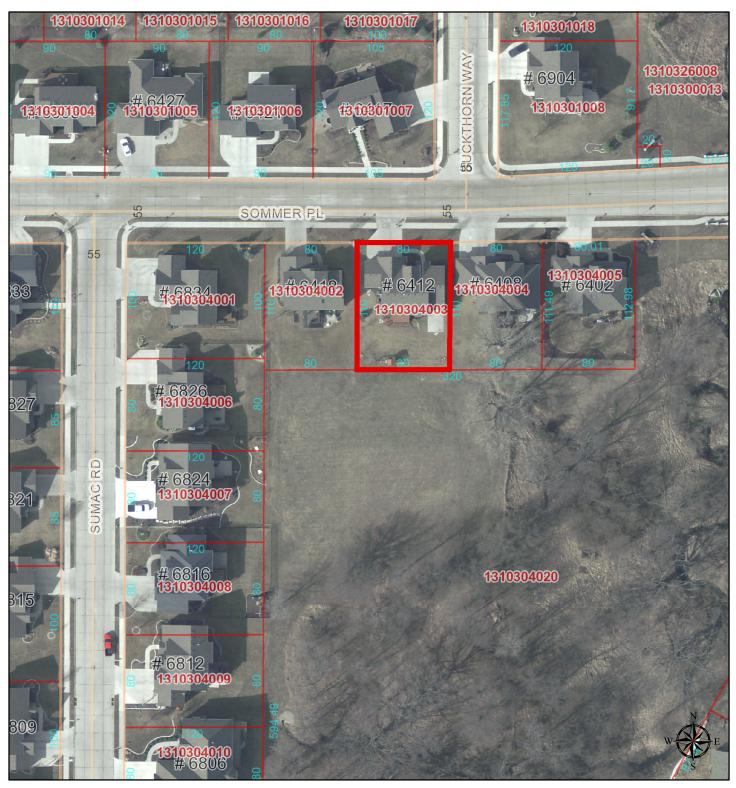

## 6412 W SOMMER PLACE, EDWARDS

Disclaimer: Data is provided 'as is' without warranty or any representation of accuracy, timeliness or completeness. The burden for determining fitness for, or the appropriateness for use, rests solely on the requester. The requester acknowledges and accepts the limitations of the Data, including the fact that the Data is in a constant state of maintenance. This website is NOT intended to be used for legal litigation or boundary disputes and is informational only. -Peoria County GIS Division