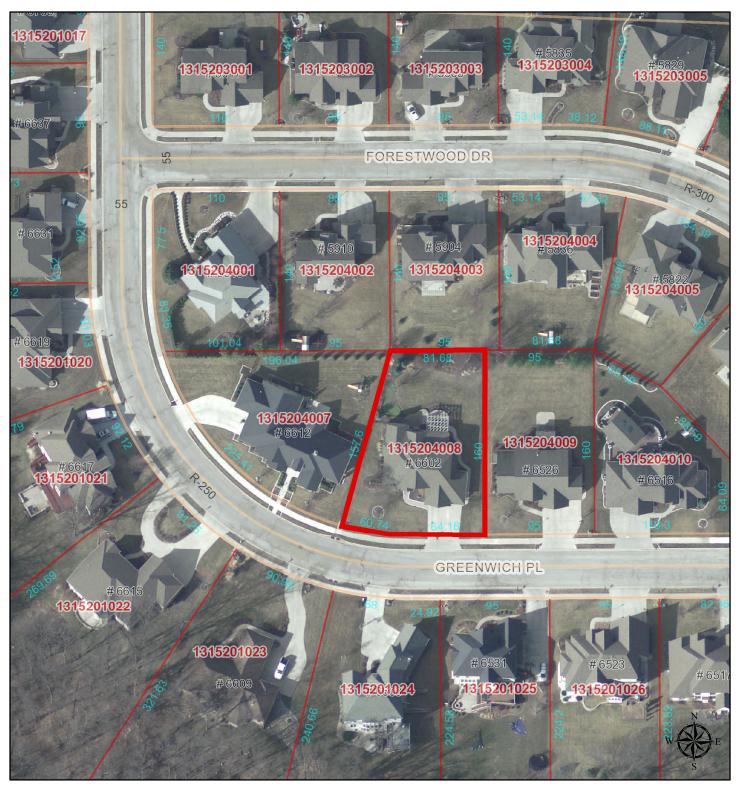

## 6602 N GREENWICH PLACE, PEORIA

| 1 | 2 |   |   | D | 6 |     |     | - | R | , ] | [ |   | 4 |   |
|---|---|---|---|---|---|-----|-----|---|---|-----|---|---|---|---|
| c | 0 | u | N | т | y | C C | o v | E | R | N   | м | E | N | т |