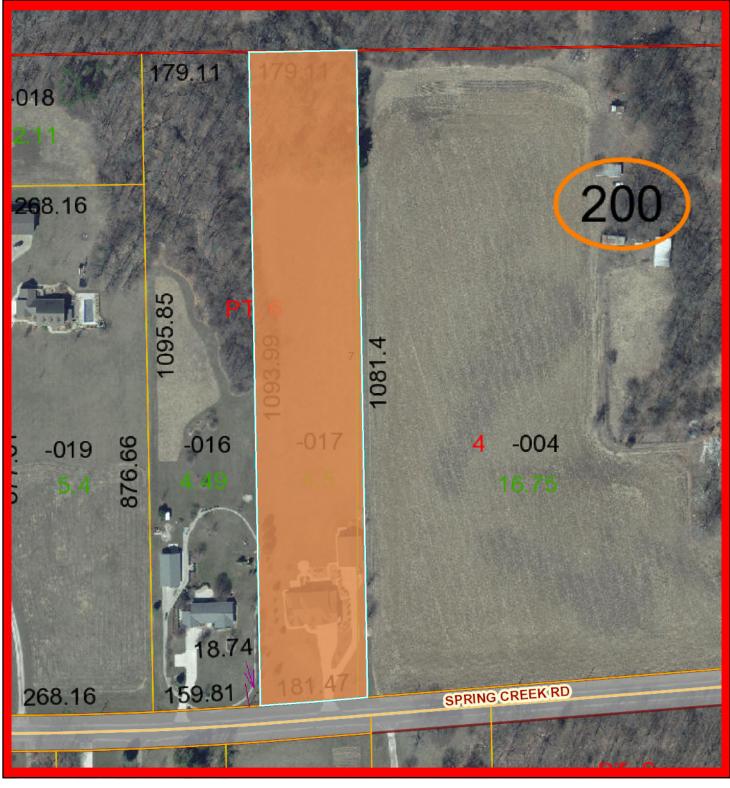

## 23370 Spring Creek Road, Washington

Tazewell County GIS parcel and map records contained herein are for property tax purposes only. This information has been compiled from the most accurate source data from the public records of Tazewell County. This information must be accepted and used with the understanding that the data was collected primarily for the use and purpose of creating a Property Tax Roll per illinois Statute. The information contained herein is for reference purposes only, and should not be relied upon as substitute for a title search. Any reliance on the information contained herein is at the user's own risk. The Tazewell County GIS assumes no responsibility for any use of the information contained herein or any loss resulting therefrom. Users of Tazewell County GIS site assume all risk and liability when accessing any third-party site linked to this site. All data is subject to change.