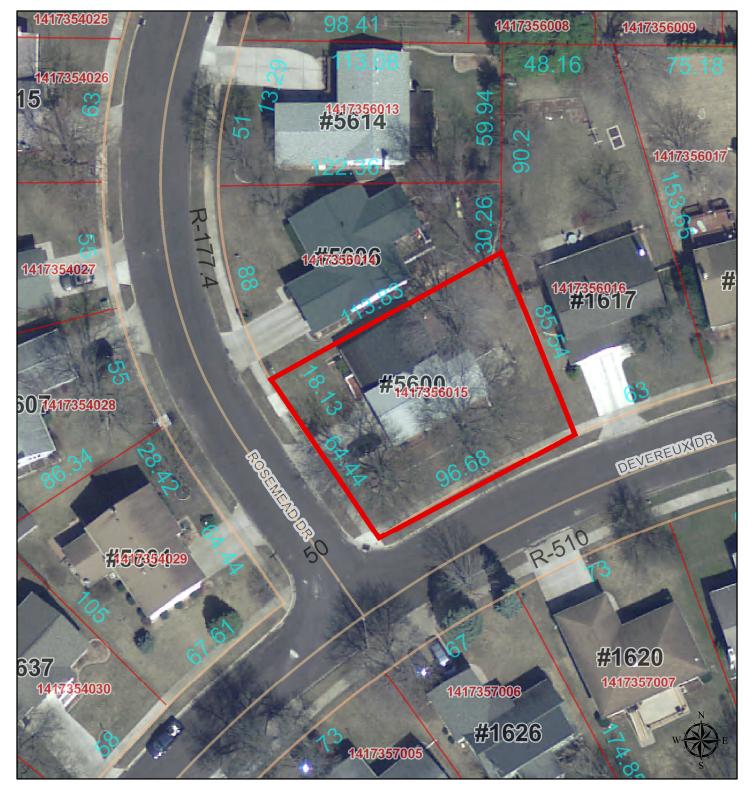

## 5600 N ROSEMEAD DRIVE, PEORIA

Disclaimer: Data is provided 'as is' without warranty or any representation of accuracy, timeliness or completeness. The burden for determining fitness for, or the appropriateness for use, rests solely on the requester. The requester acknowledges and accepts the limitations of the Data, including the fact that the Data is in a constant state of maintenance. This website is NOT intended to be used for legal litigation or boundary disputes and is informational only. -Peoria County GIS Division

County of Peoria, Tri-County Regional Planning Commission, Kucera International, Inc. Peoria County, IL, HERE, USGS