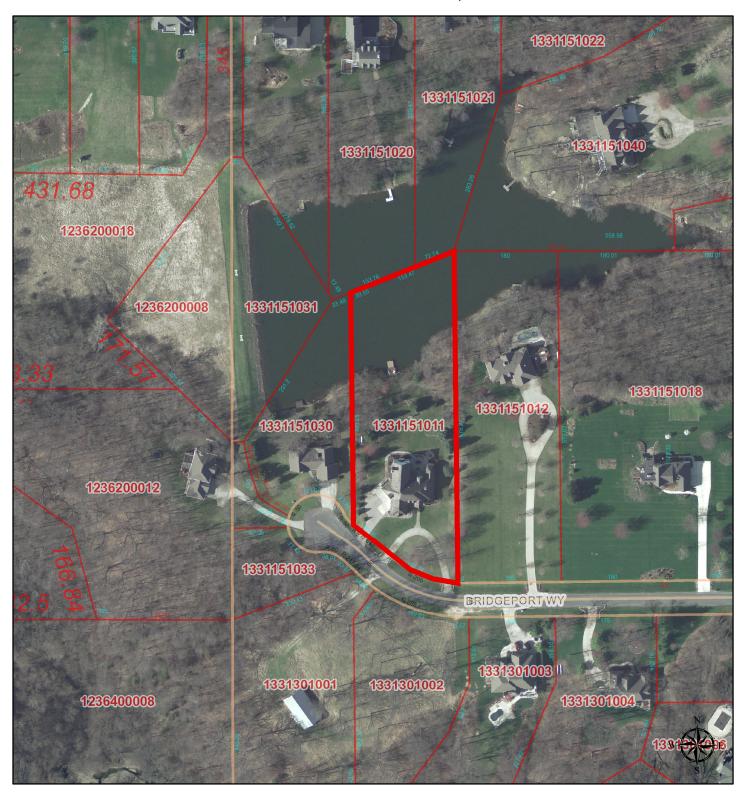

## 10209 W BRIDGEPORT WAY, HANNA CITY

Disclaimer: Data is provided 'as is' without warranty or any representation of accuracy, timeliness or completeness. The burden for determining fitness for, or the appropriateness for use, rests solely on the requester. The requester acknowledges and accepts the limitations of the Data, including the fact that the Data is in a constant state of maintenance. This website is NOT intended to be used for legal litigation or boundary disputes and is informational only. -Peoria County GIS Division