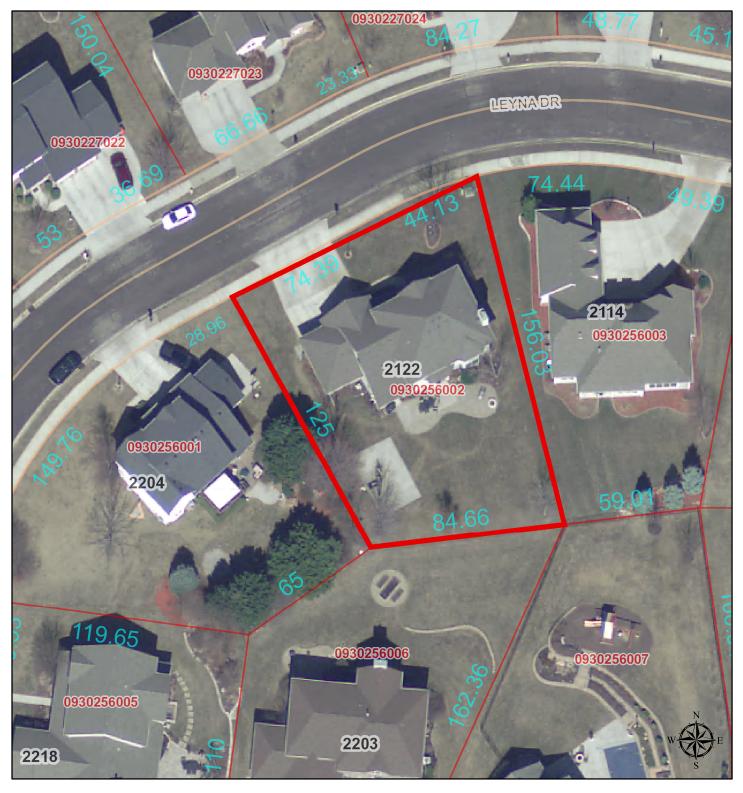

## 2122 W LEYNA DRIVE, DUNLAP

Disclaimer: Data is provided 'as is' without warranty or any representation of accuracy, timeliness or completeness. The burden for determining fitness for, or the appropriateness for use, rests solely on the requester. The requester acknowledges and accepts the limitations of the Data, including the fact that the Data is in a constant state of maintenance. This website is NOT intended to be used for legal litigation or boundary disputes and is informational only. -Peoria County GIS Division

County of Peoria, Tri-County Regional Planning Commission, Kucera International, Inc. Peoria County, IL, HERE, USGS