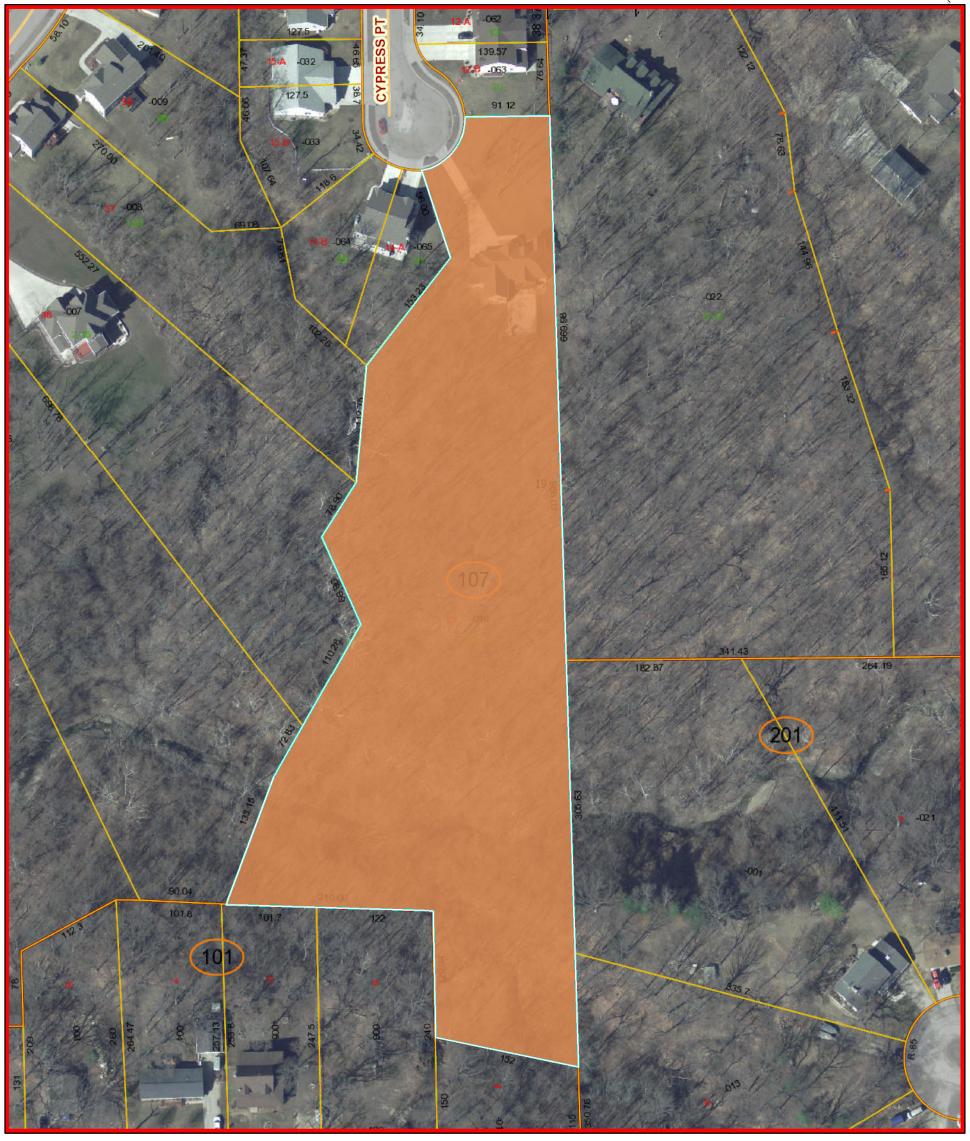

## 315 CYPRESS POINT, WASHINGTON

TaxParcels **Blocks Symbols** ROW <all other values> Lots Arrow 100 Hydrography

Arrow 400

FromTo 100 FromTo 400 Tazewell County G IS parcel and map records contained herein are for property tax purposes only. This information has been compiled from the most accurate source data from the public records of Tazewell County. This information must be accepted and used with the understanding that the data was collected primarily for the use and purpose of creating a Property Tax Roll per Illinois Statute. The information contained herein is for reference purposes only, and should not be relied upon as a substitute for a title search. Any reliance on the information contained herein is at the user's own risk. The Tazewell County GIS assumes no responsibility for any use of the information contained herein or any loss resulting therefrom. Users of Tazewell County GIS site assume all risk and liability when accessing any third-party site linked to this site. All data is subject to change.

Tazewell County, IL