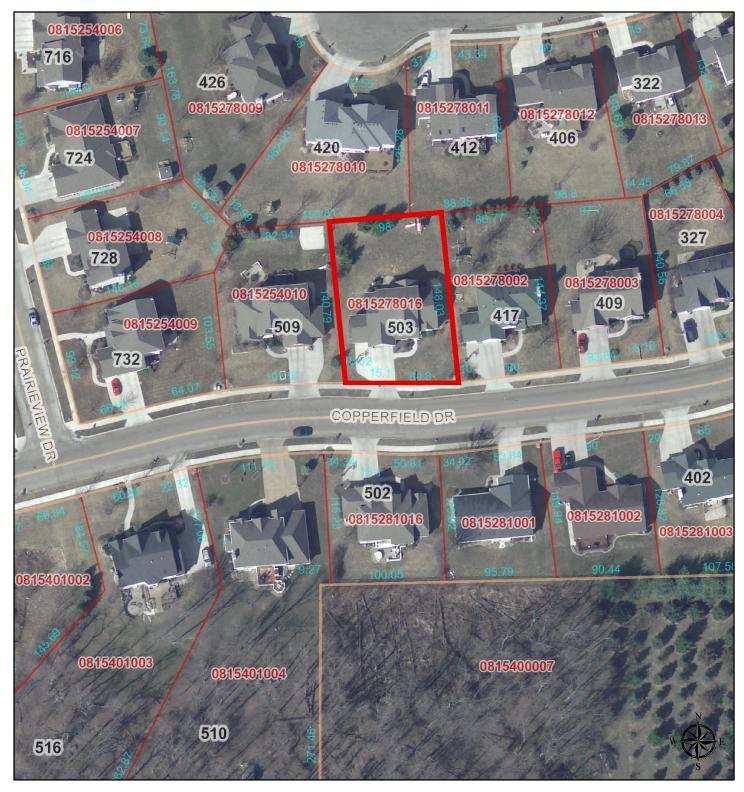

## 503 W COPPERFIELD DRIVE, DUNLAP

| ] | P |   |   | D | 6 |     |   |   | 8 | 2 | , | ſ |   | 4 |   |
|---|---|---|---|---|---|-----|---|---|---|---|---|---|---|---|---|
| c | 0 | u | N | т | y | U U | 0 | v | E | R | N | М | E | N | т |

Disclaimer: Data is provided 'as is' without warranty or any representation of accuracy, timeliness or completeness. The burden for determining fitness for, or the appropriateness for use, rests solely on the requester. The requester acknowledges and accepts the limitations of the Data, including the fact that the Data is in a constant state of maintenance. This website is NOT intended to be used for legal litigation or boundary disputes and is informational only. -Peoria County GIS Division

County of Peoria, Tri-County Regional Planning Commission, Kucera International, Inc. Peoria County, IL, HERE, USGS