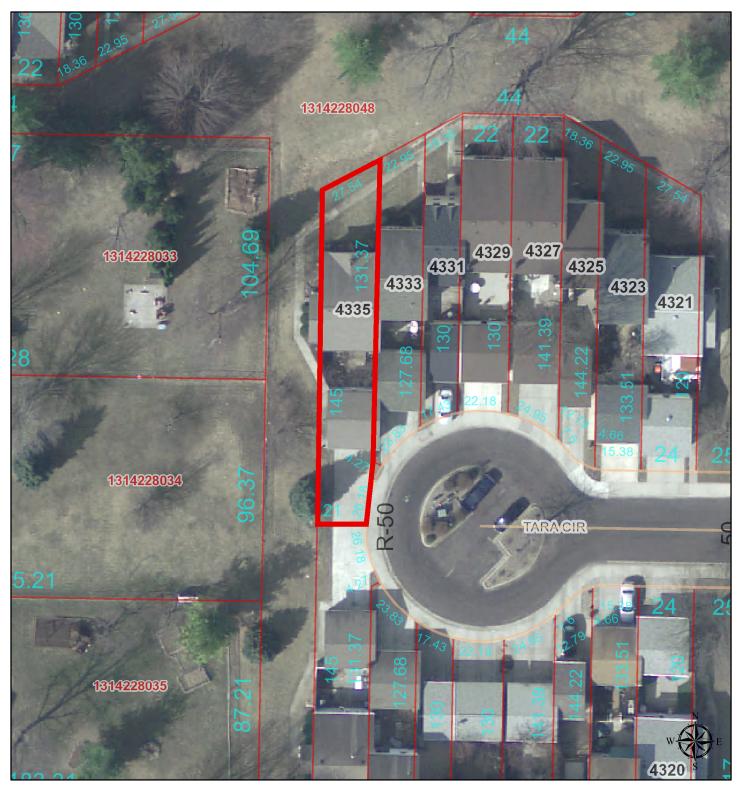

## 4335 W TARA CIRCLE, PEORIA

| P   | Ð  | E |     |   | l | 2 | , ] | ſ |   | 4 |   |
|-----|----|---|-----|---|---|---|-----|---|---|---|---|
| cou | ΝT | y | G O | v | E | R | N   | М | E | N | T |

Disclaimer: Data is provided 'as is' without warranty or any representation of accuracy, timeliness or completeness. The burden for determining fitness for, or the appropriateness for use, rests solely on the requester. The requester acknowledges and accepts the limitations of the Data, including the fact that the Data is in a constant state of maintenance. This website is NOT intended to be used for legal litigation or boundary disputes and is informational only. -Peoria County GIS Division

County of Peoria, Tri-County Regional Planning Commission, Kucera International, Inc. Peoria County, IL, HERE, USGS