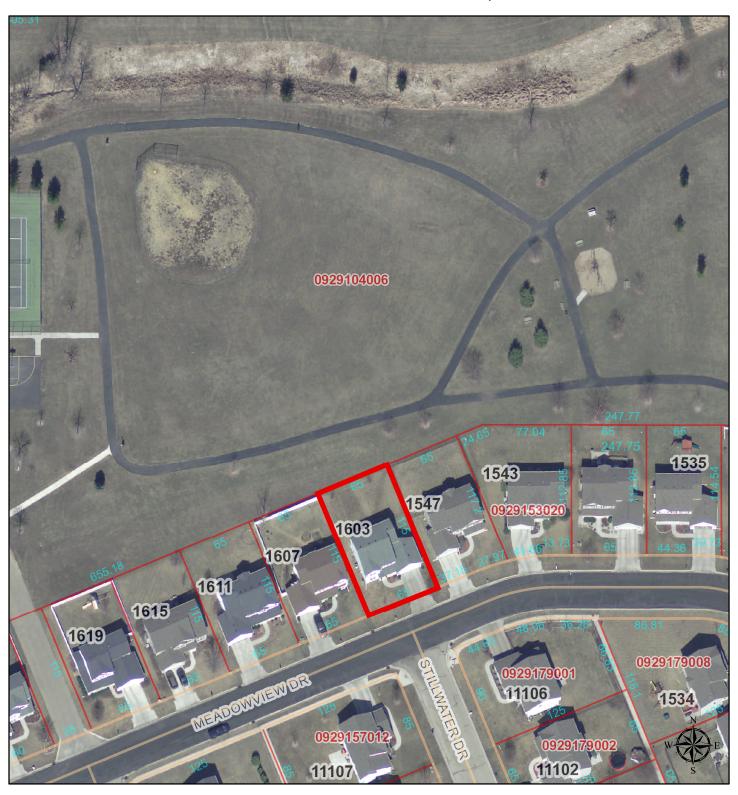

## 1603 W MEADOWVIEW DRIVE, DUNLAP

Disclaimer: Data is provided 'as is' without warranty or any representation of accuracy, timeliness or completeness. The burden for determining fitness for, or the appropriateness for use, rests solely on the requester. The requester acknowledges and accepts the limitations of the Data, including the fact that the Data is in a constant state of maintenance. This website is NOT intended to be used for legal litigation or boundary disputes and is informational only. -Peoria County GIS Division