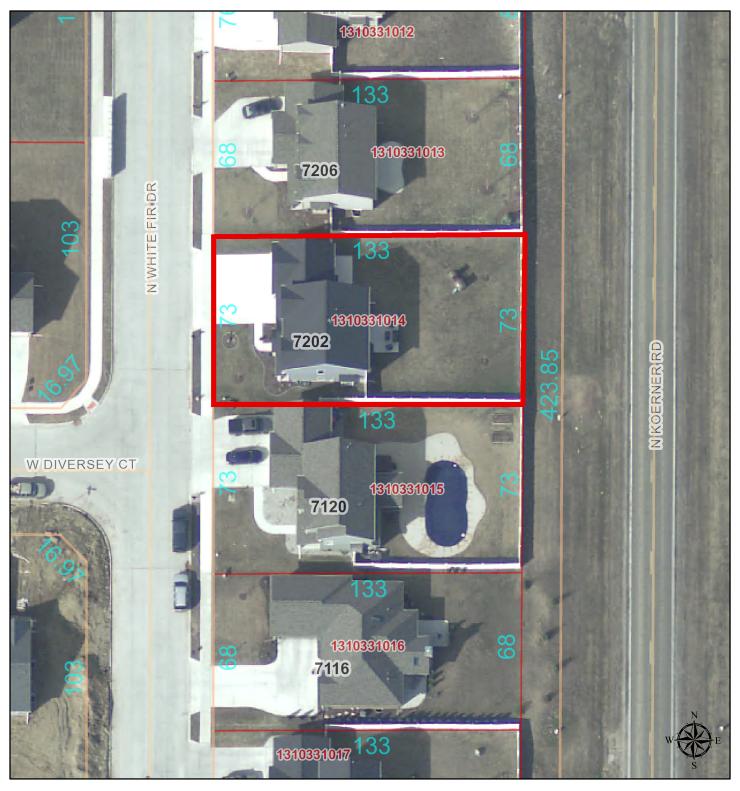

## 7202 N WHITE FIR, EDWARDS

Disclaimer: Data is provided 'as is' without warranty or any representation of accuracy, timeliness or completeness. The burden for determining fitness for, or the appropriateness for use, rests solely on the requester. The requester acknowledges and accepts the limitations of the Data, including the fact that the Data is in a constant state of maintenance. This website is NOT intended to be used for legal litigation or boundary disputes and is informational only. -Peoria County GIS Division

County of Peoria, Tri-County Regional Planning Commission, Kucera International, Inc. Peoria County, IL, HERE, USGS