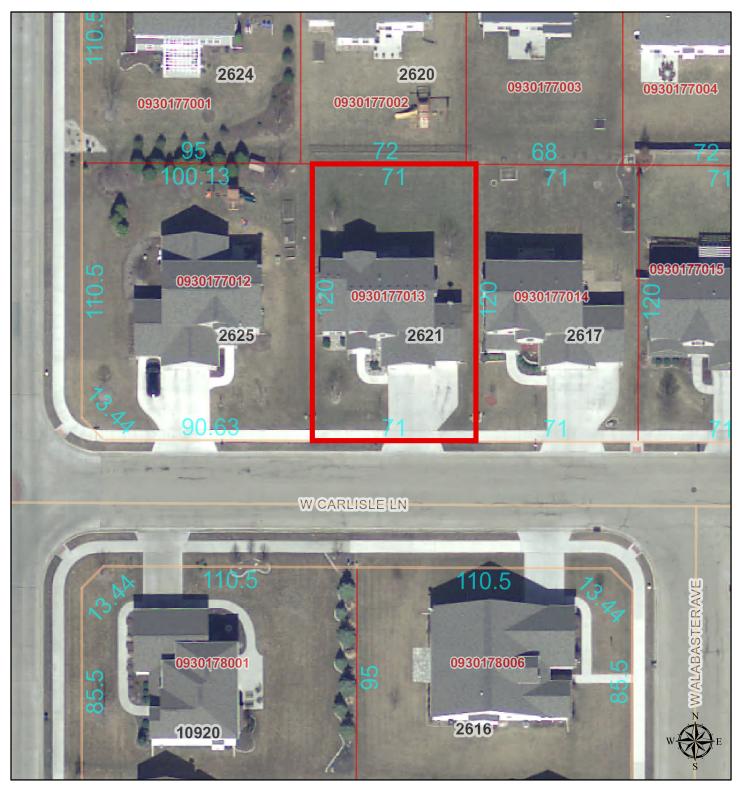

## 2621 W CARLISLE, DUNLAP

Disclaimer: Data is provided 'as is' without warranty or any representation of accuracy, timeliness or completeness. The burden for determining fitness for, or the appropriateness for use, rests solely on the requester. The requester acknowledges and accepts the limitations of the Data, including the fact that the Data is in a constant state of maintenance. This website is NOT intended to be used for legal litigation or boundary disputes and is informational only. -Peoria County GIS Division

County of Peoria, Tri-County Regional Planning Commission, Kucera International, Inc. Peoria County, IL, HERE, USGS