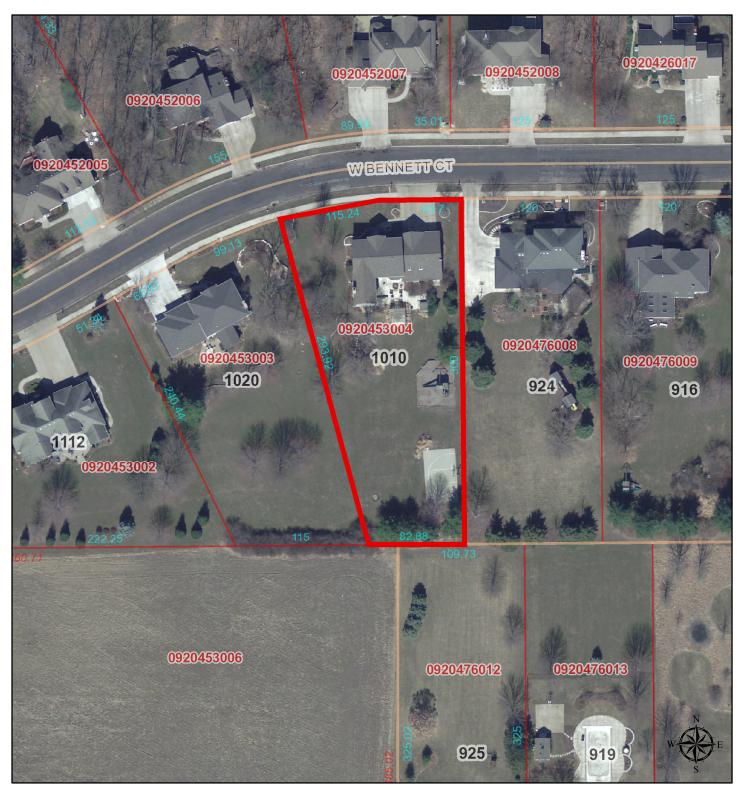

## 1010 W BENNETT COURT, DUNLAP

Disclaimer: Data is provided 'as is' without warranty or any representation of accuracy, timeliness or completeness. The burden for determining fitness for, or the appropriateness for use, rests solely on the requester. The requester acknowledges and accepts the limitations of the Data, including the fact that the Data is in a constant state of maintenance. This website is NOT intended to be used for legal litigation or boundary disputes and is informational only. -Peoria County GIS Division