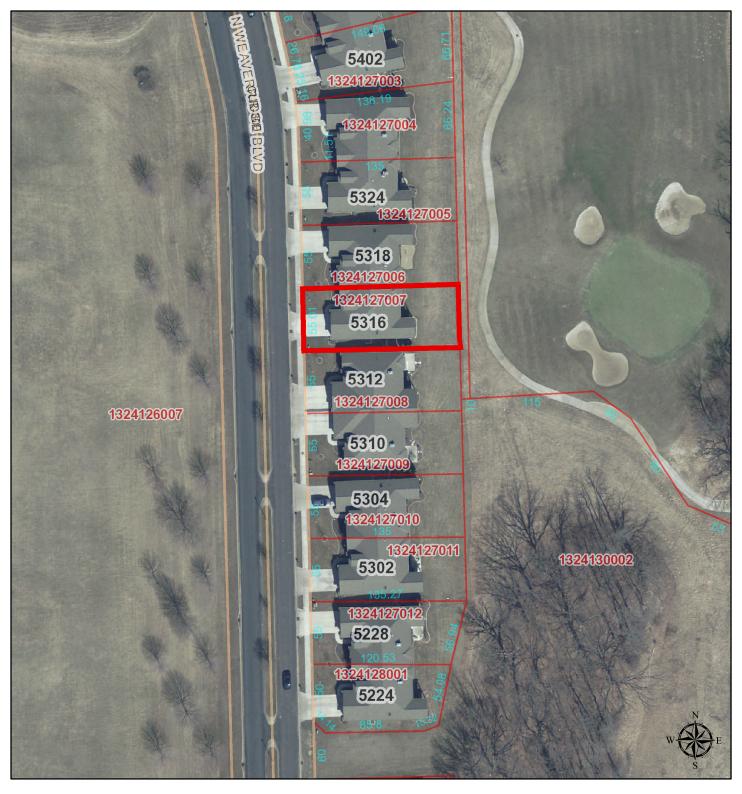

## 5316 N WEAVERRIDGE BLVD, PEORIA

Disclaimer: Data is provided 'as is' without warranty or any representation of accuracy, timeliness or completeness. The burden for determining fitness for, or the appropriateness for use, rests solely on the requester. The requester acknowledges and accepts the limitations of the Data, including the fact that the Data is in a constant state of maintenance. This website is NOT intended to be used for legal litigation or boundary disputes and is informational only. -Peoria County GIS Division

County of Peoria, Tri-County Regional Planning Commission, Kucera International, Inc. Peoria County, IL, HERE, USGS