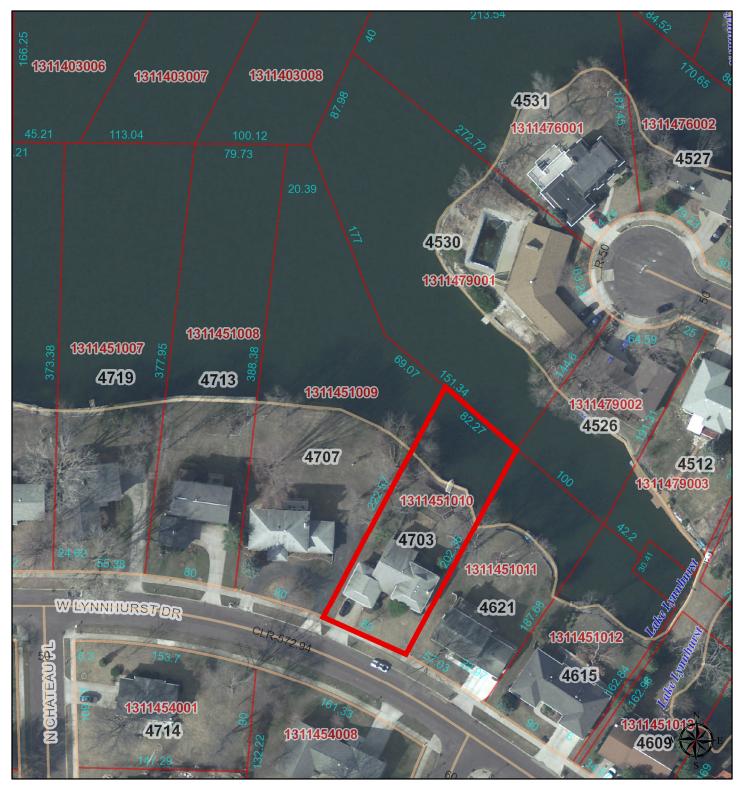

## 4703 W LYNNHURST, PEORIA

Disclaimer: Data is provided 'as is' without warranty or any representation of accuracy, timeliness or completeness. The burden for determining fitness for, or the appropriateness for use, rests solely on the requester. The requester acknowledges and accepts the limitations of the Data, including the fact that the Data is in a constant state of maintenance. This website is NOT intended to be used for legal litigation or boundary disputes and is informational only. -Peoria County GIS Division

County of Peoria, Tri-County Regional Planning Commission, Kucera International, Inc. Peoria County, IL, HERE, USGS