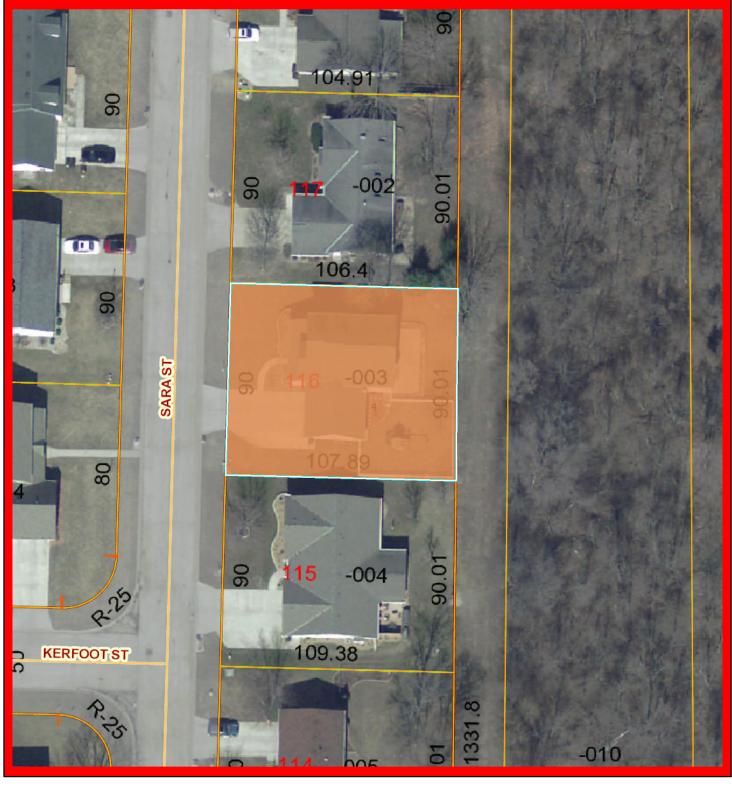

## 124 SARA, EAST PEORIA

Tazewell County GIS parcel and map records contained herein are for property tax purposes only. This information has been compiled from the most accurate source data from the public records of Tazewell County. This information must be accepted and used with the understanding that the data was collected primarily for the use and purpose of creating a Property Tax Roll per illinois Statute. The information contained herein is for reference purposes only, and should not be relied upon as substitute for a title search. Any reliance on the information contained herein is at the user's own risk. The Tazewell County GIS assumes no responsibility for any use of the information contained herein or any loss resulting therefrom. Users of Tazewell County GIS site assume all risk and liability when accessing any third-party site linked to this site. All data is subject to change.