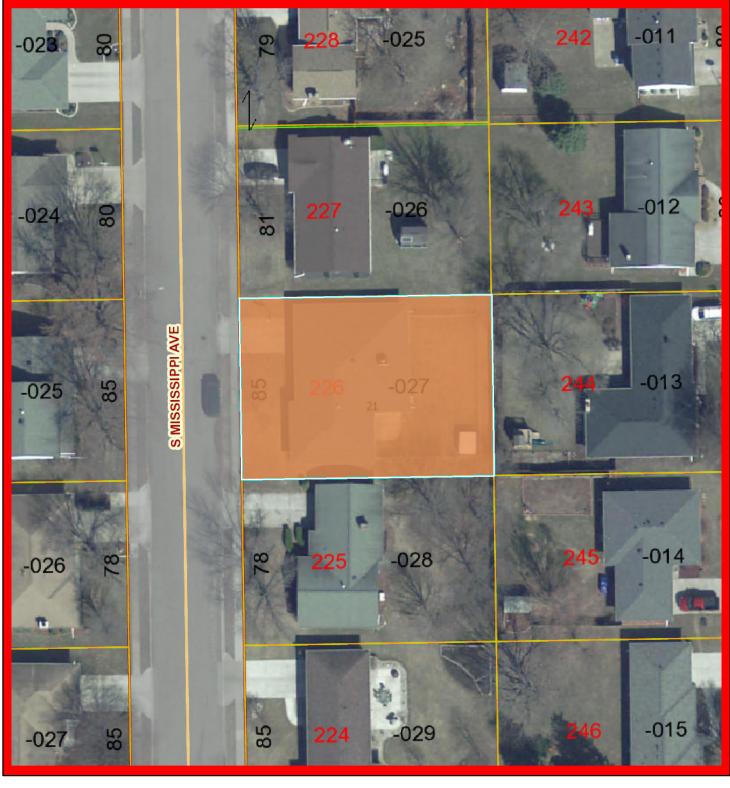

## 340 S MISSISSIPPI AVE, MORTON

Ta zewell County GIS parcel and map records contained herein are for property tax purposes only. This information has been compiled from the most accurate source data from the public records of Tazewell County. This information must be accepted and used with the understanding that the data was collected primarily for the use and purpose of creating a Property Tax Roll per illinois Statute. The information contained herein is for reference purposes only, and should not be relied upon as substitute for a title search. Any reliance on the information contained herein is at the user's own risk. The Tazewell County GIS assumes no responsibility for any use of the information contained herein or any loss resulting therefrom. Users of Tazewell County GIS site assume all risk and liability when accessing any third-party site linked to this site. All data is subject to change.