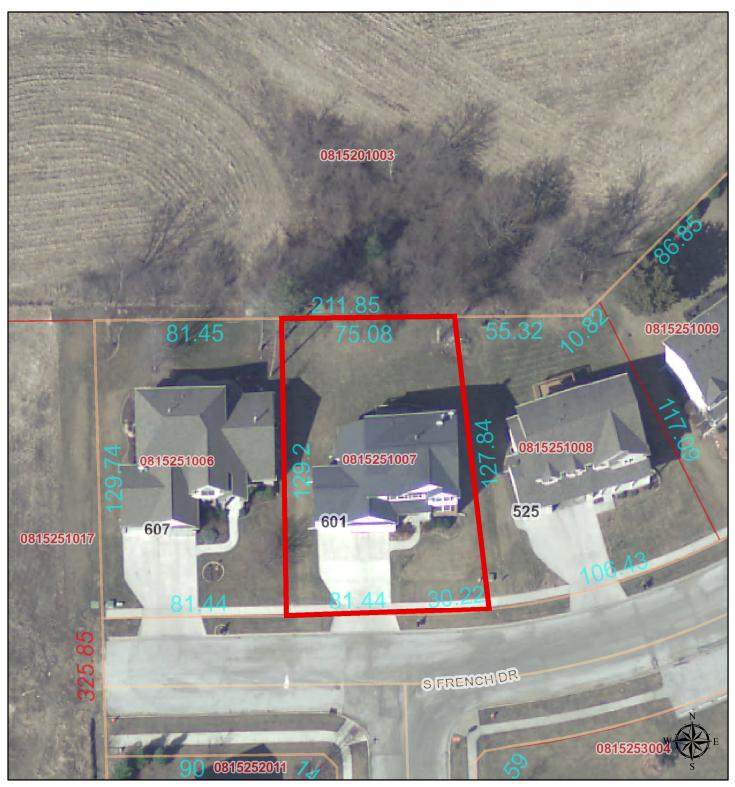

## 601 S FRENCH DRIVE, DUNLAP

Disclaimer: Data is provided 'as is' without warranty or any representation of accuracy, timeliness or completeness. The burden for determining fitness for, or the appropriateness for use, rests solely on the requester. The requester acknowledges and accepts the limitations of the Data, including the fact that the Data is in a constant state of maintenance. This website is NOT intended to be used for legal litigation or boundary disputes and is informational only. -Peoria County GIS Division

County of Peoria, Tri-County Regional Planning Commission, Kucera International, Inc. Peoria County, IL, HERE, USGS