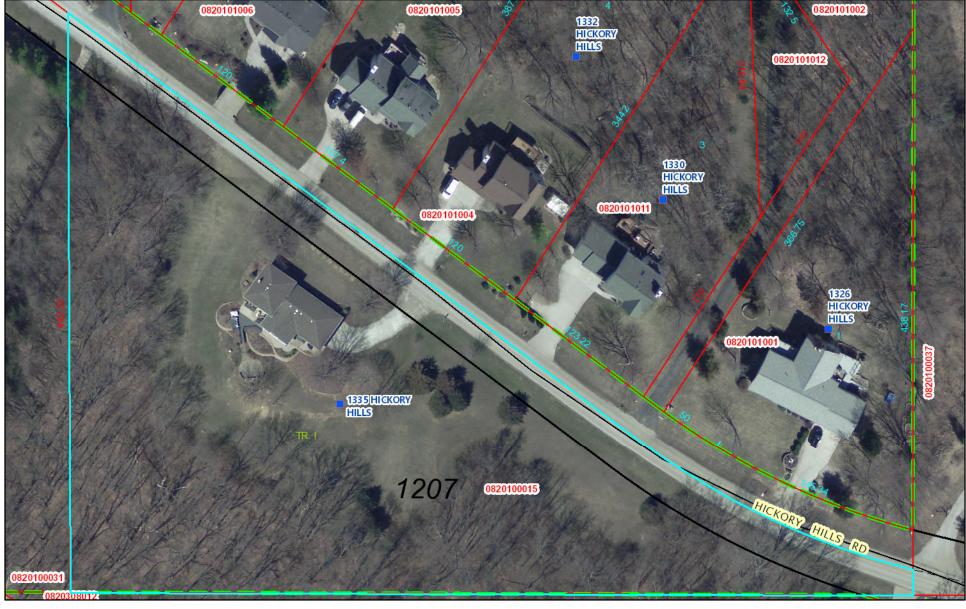

## 1323 N HICKORY HILLS ROAD, GERMANTOWN HILLS

September 3, 2019

Address Labels

Street Centerline

Parcels (III)

Railroad Centerline

Addresses

Woodford County Boundary