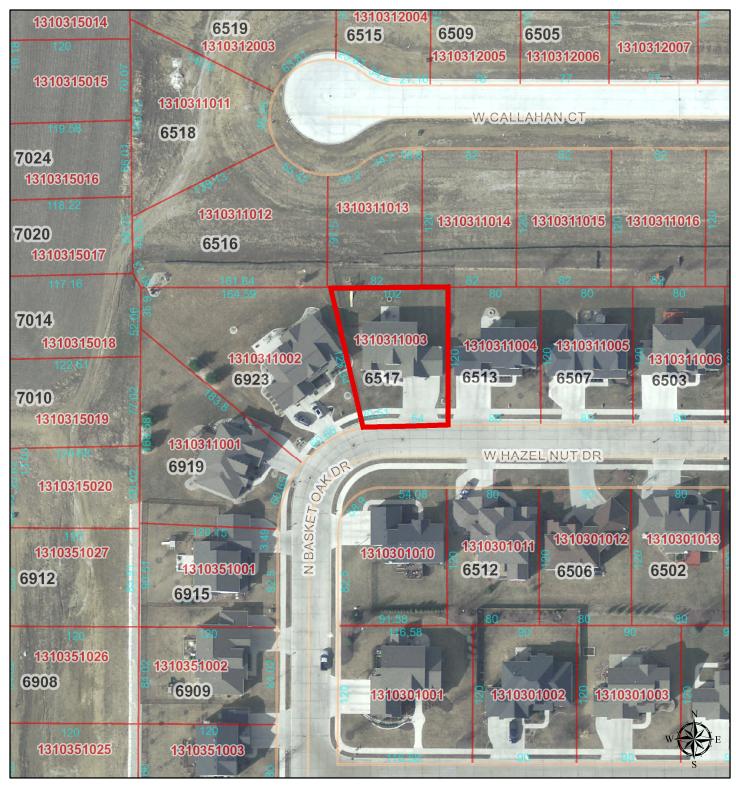

## 6517 W HAZEL NUT DRIVE, EDWARDS

Disclaimer: Data is provided 'as is' without warranty or any representation of accuracy, timeliness or completeness. The burden for determining fitness for, or the appropriateness for use, rests solely on the requester. The requester acknowledges and accepts the limitations of the Data, including the fact that the Data is in a constant state of maintenance. This website is NOT intended to be used for legal litigation or boundary disputes and is informational only. -Peoria County GIS Division

County of Peoria, Tri-County Regional Planning Commission, Kucera International, Inc. Peoria County, IL, HERE, USGS