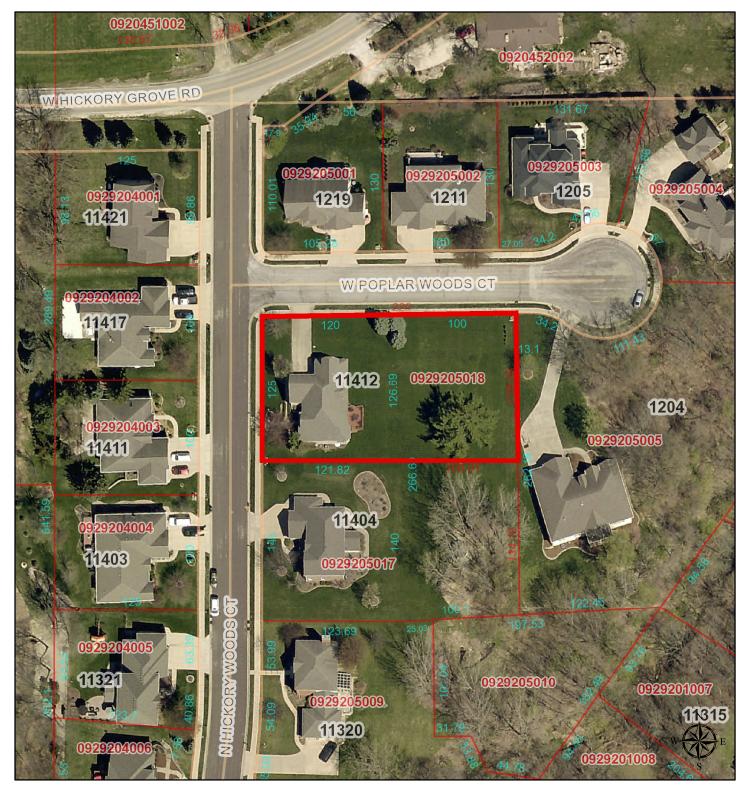

## 11412 N HICKORY WOODS COURT, DUNLAP

| ] | P |   |   | D | 6 | A CARE |   | 1 | 8 | 2 | ,] | [ |   | 4 |   |
|---|---|---|---|---|---|--------|---|---|---|---|----|---|---|---|---|
| c | 0 | u | N | т | y | U      | 0 | v | E | R | N  | м | E | N | T |