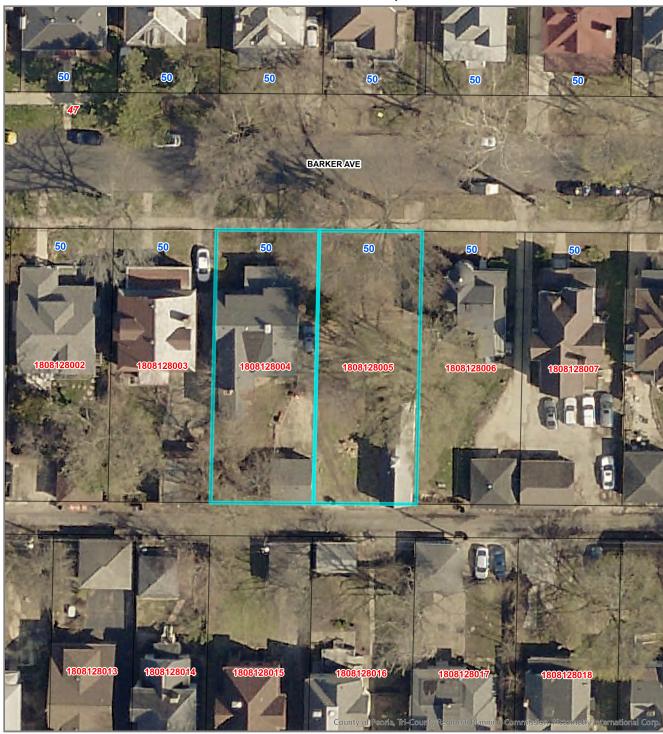

## 1520 W BARKER AVENUE, PEORIA

1 1808128004 1520 W BARKER AVE 1808128005 1518 W BARKER AVE

Disclaimer: Data is provided 'as is' without warranty or any representation of accuracy, timeliness or completeness. The burden for determining fitness for, or the appropriateness for use, rests solely on the requester. The requester acknowledges and accepts the limitations of the Data, including the fact that the Data is in a constant state of maintenance. This website is NOT intended to be used for legal litigation or boundary disputes and is informational only. -Peoria County GIS Division