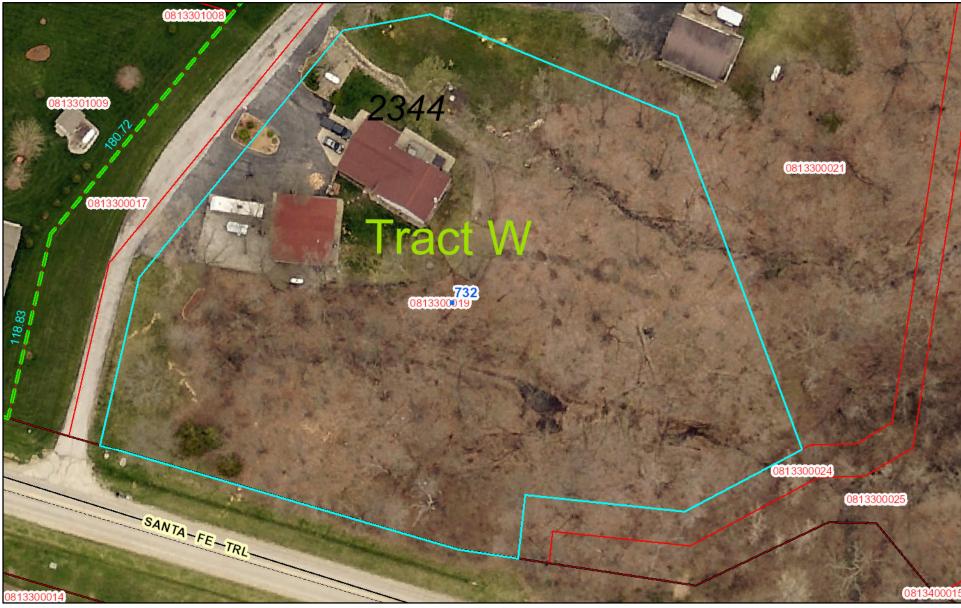

## 732 SANTA FE TRAIL, METAMORA

April 9, 2024

Property Addresses —

Street Centerline

Parcel PIN

Parcels

- Railroad Centerline

Addresses